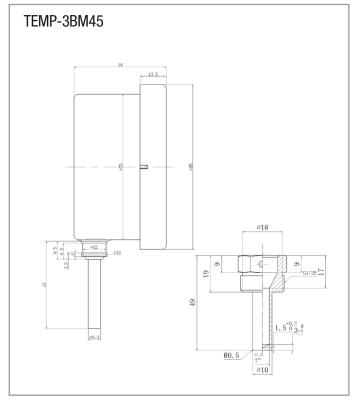

| PART NUMBERS |            |
|--------------|------------|
| BACK ENTRY   | TEMP-3BK45 |
| BOTTOM ENTRY | TEMP-3BM45 |

| TECHNICAL SPECIFICATIONS     |             |
|------------------------------|-------------|
| DIAL TEMPERATURE RANGE       | 0 - 120°C   |
| DIAL FACE SIZE               | 3" (75MM)   |
| ACCURACY                     | +/-2%       |
| LENS                         | GLASS       |
| GAUGE HOUSING MATERIAL       | 304SS       |
| THERMOWELL MATERIAL          | 316SS       |
| MAX OPERATING PRESSURE       | 2,500kPa    |
| THERMOWELL POCKET CONNECTION | 15MM BSP    |
| THERMOWELL SIZE              | 10MM X 45MM |

## **DIAGRAM**