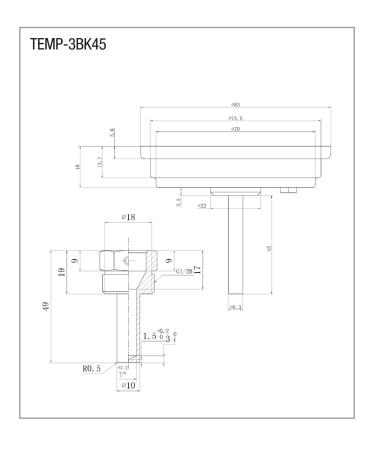

| PART NUMBERS |            |
|--------------|------------|
| BACK ENTRY   | TEMP-3BK45 |
| BOTTOM ENTRY | TEMP-3BM45 |

| TECHNICAL SPECIFICATIONS     |             |
|------------------------------|-------------|
| DIAL TEMPERATURE RANGE       | 0 - 120°C   |
| DIAL FACE SIZE               | 3" (75MM)   |
| ACCURACY                     | +/-2%       |
| LENS                         | GLASS       |
| GAUGE HOUSING MATERIAL       | 304SS       |
| THERMOWELL MATERIAL          | 316SS       |
| MAX OPERATING PRESSURE       | 2,500kPa    |
| THERMOWELL POCKET CONNECTION | 15MM BSP    |
| THERMOWELL SIZE              | 10MM X 45MM |

## **DIAGRAM**