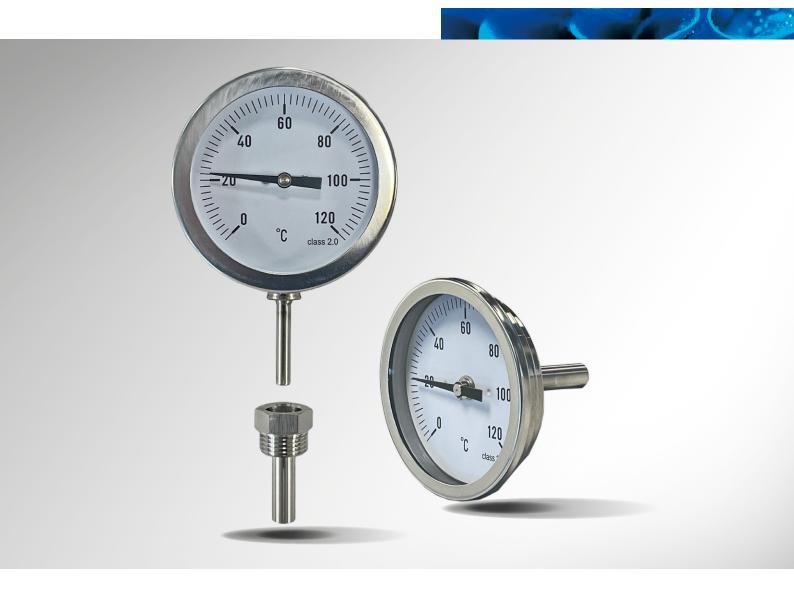

## PRODUCT DETAILS

These quality stainless steel temperature gauges are available in either a bottom entry or back entry design and suitable for a wide range of applications including hot water, HVAC, process, and other general industry uses.

Featuring 304SS housing and a 316SS thermowell pocket, these temperature gauges provide a long service life in demanding environments.

Note: Only the back entry model is weatherproof. The bottom entry model should be installed in a covered area.

| PART NUMBERS |            |
|--------------|------------|
| BACK ENTRY   | TEMP-3BK45 |
| BOTTOM ENTRY | TEMP-3BM45 |

| TECHNICAL SPECIFICATIONS     |             |
|------------------------------|-------------|
| DIAL TEMPERATURE RANGE       | 0 - 120°C   |
| DIAL FACE SIZE               | 3" (75MM)   |
| ACCURACY                     | +/-2%       |
| LENS                         | GLASS       |
| GAUGE HOUSING MATERIAL       | 304SS       |
| THERMOWELL MATERIAL          | 316SS       |
| MAX OPERATING PRESSURE       | 2,500kPa    |
| THERMOWELL POCKET CONNECTION | 15MM BSP    |
| THERMOWELL SIZE              | 10MM X 45MM |