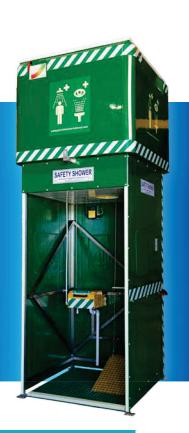

# 1500L SELF-CONTAINED TANK SHOWER

#### MODEL: TS1500

Suitable for all climates and fully compliant with ANSI Z356.1-2014 and EN15154 standards, this tank shower guarantees over 15 minutes of tepid water without the need of a mains water supply. The unit is completely corrosion resistant and suitable for hazardous or nonhazardous environments. Comes with water level indicator and testing lever as standard.

#### **KEY FEATURES**

- Over 15 minutes tepid water
- Photoluminous pictorial signs
- Manufactured in house, in the UK
  One piece insulated CPP header tan
- One-piece insulated GRP header tank