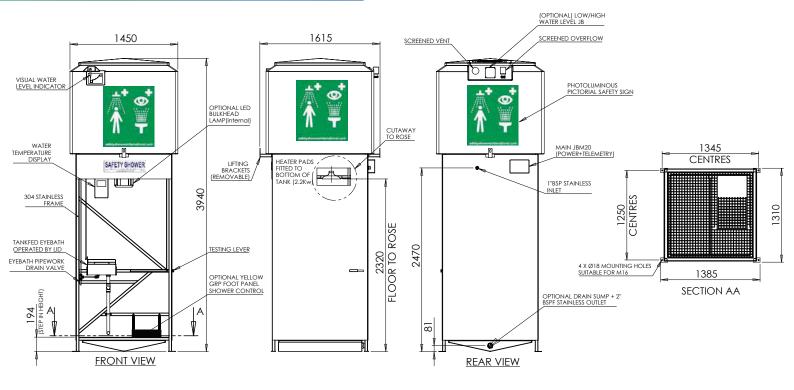

# **TECHNICAL DRAWINGS**

### **TECHNICAL DETAILS**

INLET CONNECTION1" BSPM (flanged options available)SHOWER DRAIN OUTLET CONNECTION - if fitted2" BSPFSCREENED OVERFLOW40mm PVC-USHOWER FLOW RATE76lpmEYEBATH FLOW RATEMin 1.5lpmBALL FLOAT VALVES for quick refill2 x ¾" brass valves with 6" plastic floatsSHOWER OPERATIONPanic bar (GRP foot platform as option)EYEBATH OPERATIONLift lid (stainless foot operation as option)SIGNAGESelf-adhesive photoluminous pictorial sign

## **MATERIAL DETAILS**

HEADER TANK1500L green insulated GRP (other colours available)HEADER TANK LIDWhite insulated GRPSHOWER FRAME304 stainless steel as standard (316 as option)OPERATING VALVESStainless steelSHOWER ROSEYellow - ABS (stainless as options)PANIC BAR/TESTING LEVERStainless steel (powder coated red for high visibility)PANELLING - if fittedSide & rear - green GRPSHOWER PLATFORM - if fittedYellow non-slip GRPOVERHEAD SUN CANOPY - if fittedWhite insulated GRPEYEBATH - if fittedYellow GRP + 2 low pressure nozzlesEYEBATH FOOT TREADLE - if fittedStainless steel (powder coated red for high visibility)TEMPERATURE GAUGE - if fittedStainless steel (powder coated red for high visibility)VATER HEATER - if fitted2.4Kw (Non-hazardous)