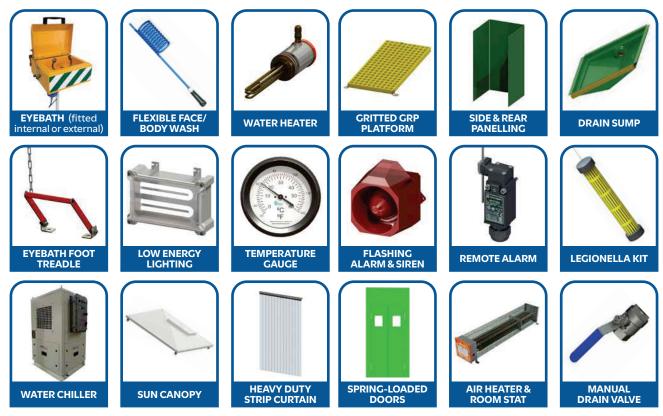

ER ROSEYellow - ABS (stainless as options)PANIC BAR/TESTING LEVERStainless steel (powder coated red for high visibility)PANELLING - if fittedSide & rear - green GRPSHOWER PLATFORM - if fittedYellow non-slip GRPOVERHEAD SUN CANOPY - if fittedWhite insulated GRPEYEBATH - if fittedYellow GRP + 2 low pressure nozzlesEYEBATH FOOT TREADLE - if fittedStainless steel (powder coated red for high visibility)TEMPERATURE GAUGE - if fittedStainless steel (powder coated red for high visibility)VATER HEATER - if fitted2.4Kw (Non-hazardous)

### www.safetyshowersinternational.com



Aqua Safety Showers International Ltd, Redgate Road, South Lancashire Industrial Estate, Ashton-in-Makerfield, Wigan, WN4 9PT. **UK** 



sales@safetyshowersinternational.com



+44 (0) 1942 318096





# **OPTIONAL EXTRAS**



# **TECHNICAL DRAWINGS**



### www.safetyshowersinternational.com



Aqua Safety Showers International Ltd, Redgate Road, South Lancashire Industrial Estate, Ashton-in-Makerfield, Wigan, WN4 9PT. **UK** 



sales@safetyshowersinternational.com



<sup>′</sup> +44 (0) 1942 318096