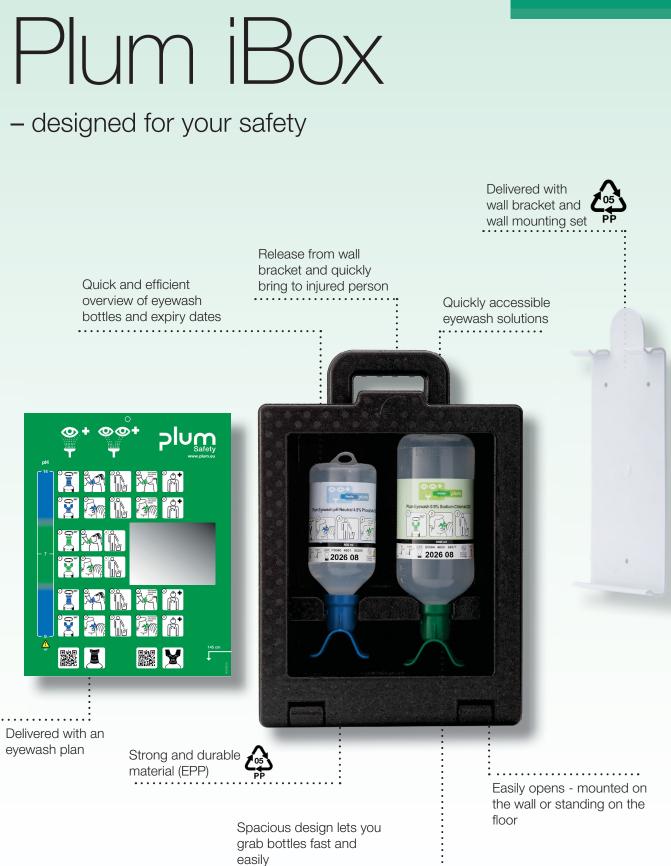

## Dust-proof and portable eyewash box

Plum iBox is balancing key features in a modern design and is built in a strong and durable material. See-through window lets you keep track of expiry dates immediately. Release Plum iBox from the wall and quickly bring the eyewash to the injured person.

## **PRODUCT FACTS & BENEFITS**

- Clearly visible eyewash bottles
- Quick and efficient overview of expiry dates and product condition
- Dust-proof box IP55
- Grab from the wall bracket and quickly bring to injured person
- Spacious design lets you grab bottles fast and easy
- Easily opens mounted on the wall or standing on the floor
- Strong and durable material (EPP)
- Delivered with wall bracket, eyewash plan and wall mounting set

Install your Plum iBox less than 20 meters from chemical hazard. Release the Plum iBox from the wall and quickly bring it to the injured person. Every second counts!