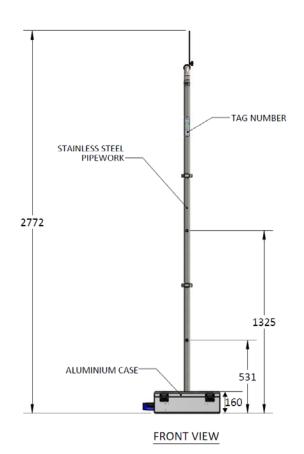

## **MATERIAL DETAILS**

CARRY CASE Aluminium with non-slip surface PIPEWORK Stainless steel
NOZZLES Stainless steel - overhead, body
&lower body

SHOWER VALVE Stainless steel
HOSE 5m Layflat hose

## **TECHNICAL DRAWINGS**

TOP VIEW (PACKED - OPEN)