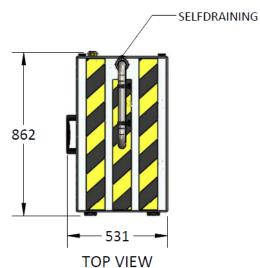

- · Easily assembled in 2-3 minutes
- · Suitable for indoor/outdoor use
- · Drains down after use
- · Manufactured in house, in the UK

## **TECHNICAL DRAWINGS**

TOP VIEW (PACKED - OPEN)