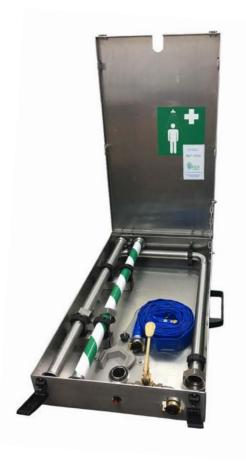

**PORTABLE SAFETY SHOWER** 

**MODEL: PS3** 

This portable safety shower is ideal as a temporary safety shower to meet health & safety requirements or when an existing safety shower is out of service. The stainless steel pipework is contained within a lightweight aluminium carry case and comes with three nozzles (overhead, body & lower body) for total decontamination. Manufactured to **ANSI Z358.1-2014** and **EN15154** standards.

- · Easily assembled in 2-3 minutes
- · Suitable for indoor/outdoor use
- · Drains down after use
- · Manufactured in house, in the UK

## **TECHNICAL DRAWINGS**

TOP VIEW (PACKED - OPEN)