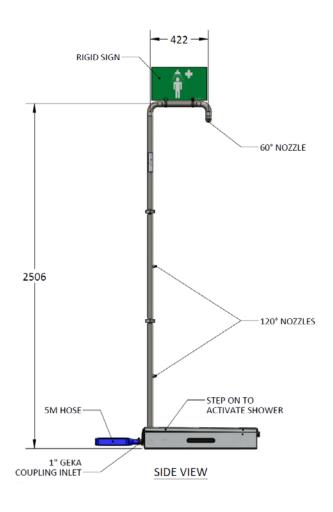

## **TECHNICAL DETAILS**

INLET CONNECTION Geka
FLOW RATE 76lpm
OPERATION Foot
SIGNAGE Rigid pictorial sign included

## **MATERIAL DETAILS**

CARRY CASE Aluminium with non-slip surface PIPEWORK Stainless steel
NOZZLES Stainless steel - overhead, body
&lower body

SHOWER VALVE Stainless steel
HOSE 5m Layflat hose

## **TECHNICAL DRAWINGS**

TOP VIEW (PACKED - OPEN)