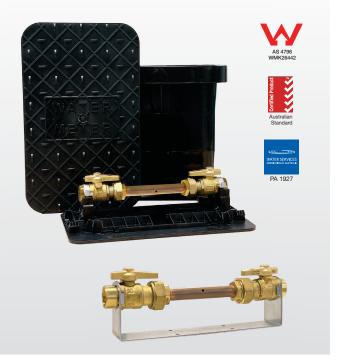

#### **METER BOX**

The meter box is manufactured in New Zealand by Draper and features a base with sliding valve brackets, as well as locators and retaining clips which allows the box to quickly and easily push fit together during installation

#### **WALL BRACKETS**

The sub meter brackets have been specifically designed for quick and easy installations and retains the valves so they do not rotate during installation.

The in-ground meter box and wall sub-meter brackets are approved by Icon Water for use with their new metering standards.

| CODE          | DESCRIPTION                                                                      |
|---------------|----------------------------------------------------------------------------------|
| AVMB-2BSPN/BP | Meter box with 2x female BSP ball valves and Icon<br>Water meter spacer          |
| SMLIMSS-BP    | Sub meter bracket kit with 2x female BSP ball valves and Icon Water meter spacer |