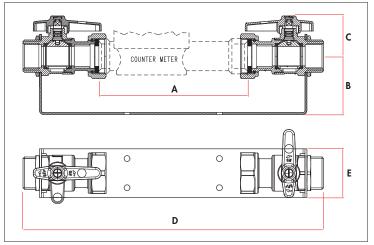

#### **DIAGRAM**

| CODE | BRACKET | METER BOX |
|------|---------|-----------|
| А    | 153mm   | 445mm     |
| В    | 60mm    | 290mm     |
| С    | 41.5mm  | 320mm     |
| D    | 309mm   |           |
| Е    | 50mm    |           |