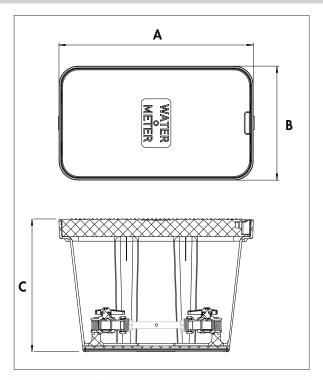

#### **DIAGRAM**

| CODE | BRACKET | METER BOX |
|------|---------|-----------|
| А    | 153mm   | 445mm     |
| В    | 60mm    | 290mm     |
| С    | 41.5mm  | 320mm     |
| D    | 309mm   |           |
| Е    | 50mm    |           |