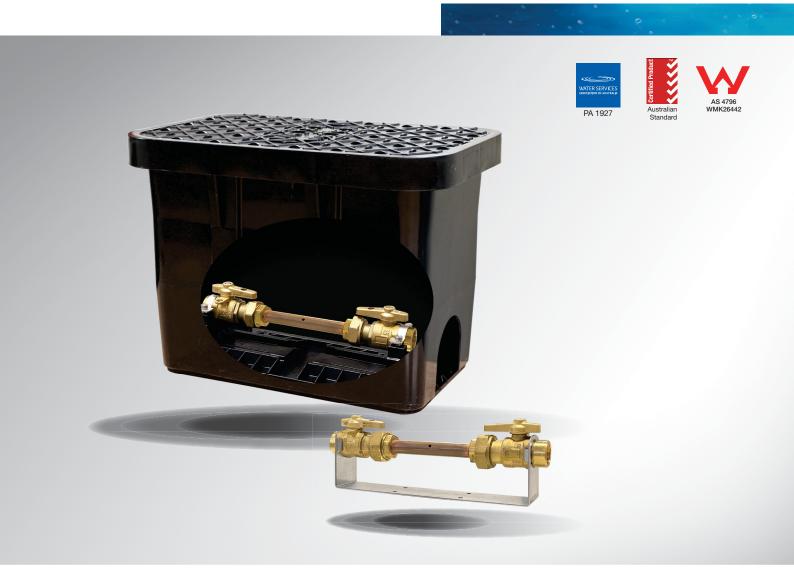

#### **METER BOX**

The meter box is manufactured in New Zealand by Draper and features a base with sliding valve brackets, as well as locators and retaining clips which allows the box to quickly and easily push fit together during installation

#### **WALL BRACKETS**

The sub meter brackets have been specifically designed for quick and easy installations and retains the valves so they do not rotate during installation.

The in-ground meter box and wall sub-meter brackets are approved by Icon Water for use with their new metering standards.

| CODE          | DESCRIPTION                                                                      |
|---------------|----------------------------------------------------------------------------------|
| AVMB-2BSPN/BP | Meter box with 2x female BSP ball valves and Icon<br>Water meter spacer          |
| SMLIMSS-BP    | Sub meter bracket kit with 2x female BSP ball valves and Icon Water meter spacer |