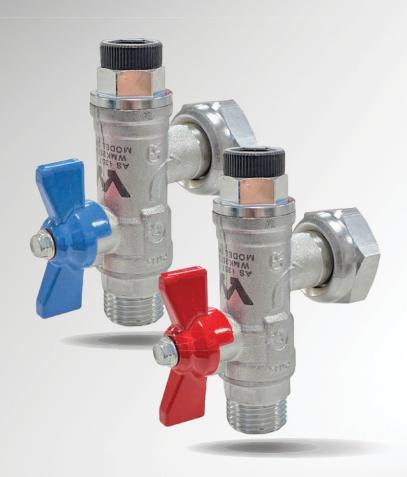

## FUNCTION AND FEATURES

| Union connection                                                                                             | Handle Colour                                                                           |  |
|--------------------------------------------------------------------------------------------------------------|-----------------------------------------------------------------------------------------|--|
| Union connection offers easy disconnection                                                                   | Handle is available in either blue or red to for                                        |  |
| from the pipework or fitting.                                                                                | visual indication of cold or hot service.                                               |  |
| <ul> <li>Quality components</li> <li>High quality valves manufactured in Italy from<br/>DR brass.</li> </ul> | Strainer<br>Strainer basket provides high capacity, able to<br>be removed for cleaning. |  |
| Non-return valve                                                                                             | Inspection Plug                                                                         |  |
| Inbuilt spring check valve in the union tail can                                                             | O-ring sealed inspection plug allows quick and                                          |  |
| be accessed via the union side.                                                                              | easy access to strainer for maintenance.                                                |  |

#### **PRODUCT DETAILS**

The combi isolation ball valves feature a non-return valve and a strainer in a compact design.

This multi-functional valve provides the advantages of ensuring the water is filtered and can be isolated, if required. The combi valve is the ideal valve for use with appliances requiring regular maintenance along with the protection from dirty water supplies which may affect their performance

A coupling is incorporated into valve, providing a compact, single piece design which means there are no unnecessary leak points.