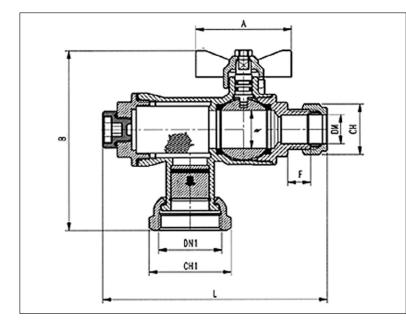

#### DIAGRAM

| DIMENSIONS  |          |        |
|-------------|----------|--------|
| DN (INLET)  | 15       | 20     |
| DN1 (UNION) | 3/4" BSP | 1" BSP |
| L           | 92       | 110    |
| А           | 50       | 50     |
| В           | 76       | 95     |
| F           | 12       | 12     |