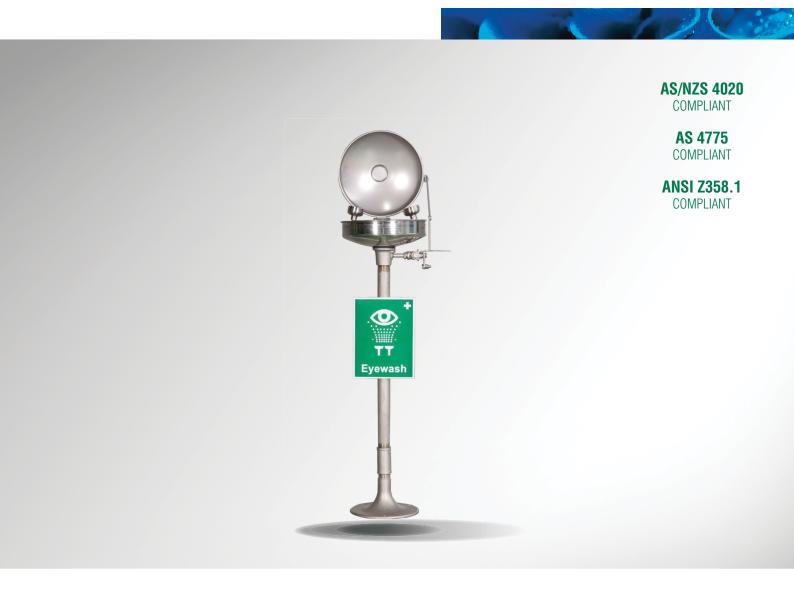

## EMERGENCY EYE/FACE WASH PEDESTAL UNIT

#### **SPECIFICATION**

Model AVI-2361 stainless steel pedestal-mounted eye/face wash shall include a stainless steel 28 cm (11") round bowl and stainless steel eye/face wash head featuring bull horn laminar flow outlets supplied by an integral flow control. Unit shall also include the stainless steel 1-1/4" stainless steel pipe and fittings and 22.9 cm (9") diameter floor flange. Emergency safety sign and 25mm BSP water inlet supply and 32mm waste shall be supplied.

### **DIAGRAM**