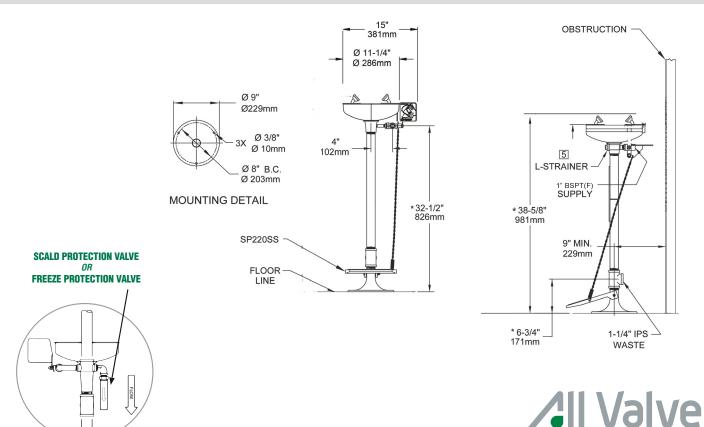

wash facilities and deluge showers shall be in unobstructed and accessible locations that require no more than 10 seconds for the injured person to reach. Model AVI-2361 meets ANSI Z358.1 and AS4775 for Emergency Eyewash and Shower Equipment.

| TECHNICAL SPECIFICATIONS   |          |  |
|----------------------------|----------|--|
| WATER SUPPLY CONNECTION    | 25MM     |  |
| FLOW RATE (EYE/FACE WASH)  | 24 L/MIN |  |
| MINIMUM PRESSURE (DYNAMIC) | 210KPA   |  |

| DESCRIPTION        | CODE     |
|--------------------|----------|
| SS EYE/FACE WASH   | AVI-2361 |
| SCALD VALVE        | HAT/SP   |
| FREEZE VALVE       | HAT/FP   |
| TEST TAG           | SP170    |
| EYE/FACE WASH SIGN | AVI-175  |
| SS DUST COVER      | 9102     |
| FOOT PEDAL         | SP220    |







### **DIAGRAM**