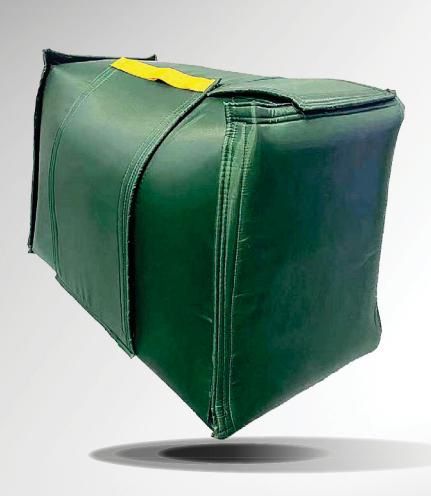

## THERMAL JACKET FOR PORTABLE EYEWASH

MODEL 2501 TC

THERMAL PROTECTION JACKET TO SUIT THE 34L PORTABLE EYEWASH

# **MODEL: 2501 TC**

Model 2501 TC is a thermal protection jacket for 34 Litre portable eyewash with Right Hand side filling cap.

Recommended for areas where extreme heat or sunlight might cause water to overheat.

#### STRUCTURE

The jacket is made of Green PVC coated Nylon fabric exterior with Aluminum foil XPE Foam thermal insulation interior.

The thermal jacket is waterproof, mildew resistant, easily cleaned, quick drying, abrasion resistant and has excellent strength. Activation is easy with the nylon pull down strap that is secured in place by Velcro strips.