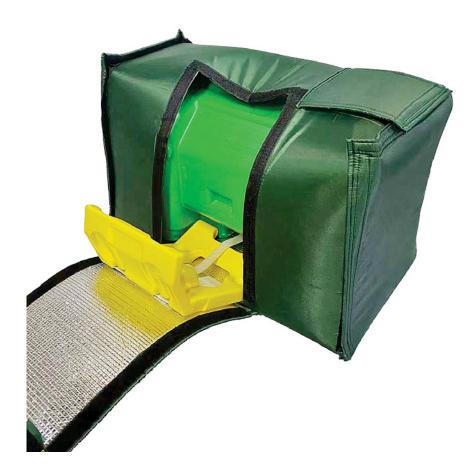

### Quick access

Fast activation by pulling the nylon pull strap, secured by velcro strips.

#### STRUCTURE

The jacket is made of Green PVC coated Nylon fabric exterior with Aluminum foil XPE Foam thermal insulation interior.

The thermal jacket is waterproof, mildew resistant, easily cleaned, quick drying, abrasion resistant and has excellent strength. Activation is easy with the nylon pull down strap that is secured in place by Velcro strips.