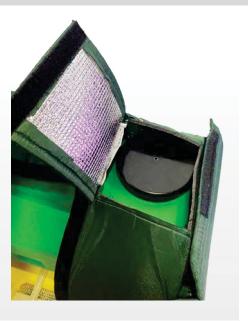

#### Rugged materials PVC coated nylon exterior with aluminium foil XPE foam insulated interior.

#### STRUCTURE

The jacket is made of Green PVC coated Nylon fabric exterior with Aluminum foil XPE Foam thermal insulation interior.

The thermal jacket is waterproof, mildew resistant, easily cleaned, quick drying, abrasion resistant and has excellent strength. Activation is easy with the nylon pull down strap that is secured in place by Velcro strips.