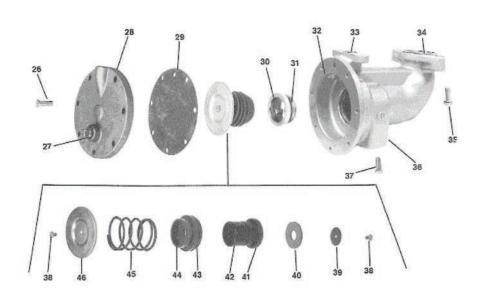

## FOR 65MM - 250MM RPZ VALVE DIAGRAM, REFER TO DOUBLE CHECK VALVE

| 26 | Relief Valve Cover Bolt       |
|----|-------------------------------|
| 27 | 1/2 NPT Plug (65-150mm)       |
| 27 | 3/4 NPT Plug (200-250mm)      |
| 28 | Relief Valve Cover            |
| 29 | Relief Valve Diaphragm        |
| 30 | Relief Valve Seat Ring        |
| 31 | Relief Valve Seat Ring O-Ring |
| 32 | Relief Valve Body             |
| 33 | Small Relief Valve O-Ring     |
| 34 | Large Relief Valve O-Ring     |
| 35 | Relief Valve Flange Bolt      |
| 36 | 1/4 NPT Plug                  |
| 37 | Relief Valve Flange Bolt      |
| 38 | Pan Head Screw                |
| 39 | Relief Valve Seat Washer      |
| 40 | Relief Valve Seat Disc        |
| 41 | Relief Valve Stem             |
| 42 | Relief Valve Stem O-Ring      |
| 43 | Relief Valve Bushing O-Ring   |
| 44 | Relief Valve Bushing          |
| 45 | Relief Valve Spring           |
| 46 | Diaphragm Plate               |