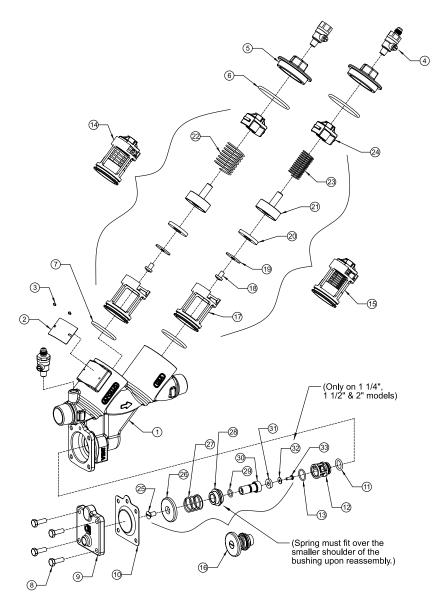

## 4A-200 RPZ CONBRACO

| Size                                                                 | 15mm    | 20mm    | 25mm    | 32-40mm | 50mm    |
|----------------------------------------------------------------------|---------|---------|---------|---------|---------|
| Check Rubber Repair Kit (x1)<br>6, 7, 20                             | 4A00301 | 4A00401 | 4A00501 | 4A00701 | 4A00801 |
| 1st Check Complete Kit<br>6, 7, 14                                   | 4A00303 | 4A00403 | 4A00503 | 4A00703 | 4A00803 |
| <b>2nd Check Complete Kit</b><br>6, 7, 15                            | 4A00302 | 4A00402 | 4A00502 | 4A00702 | 4A00802 |
| Relief Valve Complete Kit<br>10, 11, 12, 13, 16                      | 4A00505 | 4A00505 | 4A00505 | 4A00705 | 4A00805 |
| <b>Rubber Repair Kit</b><br>6 (2), 7 (2), 10, 11, 13, 20 (2), 29, 31 | 4A00309 | 4A00409 | 4A00509 | 4A00709 | 4A00809 |
| <b>Major Repair Kit</b><br>6 (2), 7 (2), 10, 11, 12, 13, 14, 15, 16  | 4A00310 | 4A00410 | 4A00510 | 4A00710 | 4A00810 |

| 1  | Rody                   |  |  |
|----|------------------------|--|--|
| 2  | Body<br>Label Plate    |  |  |
|    |                        |  |  |
| 3  | Label Plate Tacks      |  |  |
| 4  | Test Cock              |  |  |
| 5  | Сар                    |  |  |
| 6  | Cap O-Ring             |  |  |
| 7  | Check Module O-Ring    |  |  |
| 8  | RV Cover Bolts         |  |  |
| 9  | RV Cover               |  |  |
| 10 | RV Diaphragm           |  |  |
| 11 | RV Seat O-Ring         |  |  |
| 12 | RV Seat                |  |  |
| 13 | RV Bushing Face O-Ring |  |  |
| 14 | 1st Chk Sub Assembly   |  |  |
| 15 | 2nd Chk Sub Assembly   |  |  |
| 16 | RV Sub Assembly        |  |  |
| 17 | Check Seat             |  |  |
| 18 | Screw                  |  |  |
| 19 | Disc Retaining Washer  |  |  |
| 20 | Seat Disc              |  |  |
| 21 | Poppet                 |  |  |
| 22 | Spring 1st Check       |  |  |
| 23 | Spring 2nd Check       |  |  |
| 24 | Spring Retainer        |  |  |
| 25 | RV Diaph. Plate Screw  |  |  |
| 26 | RV Diaphragm Plate     |  |  |
| 27 | RV Spring              |  |  |
| 28 | RV Bushing (Standard)  |  |  |
| 29 | RV Stem O-Ring         |  |  |
| 30 | RV Stem                |  |  |
| 30 | RV Seat Disc           |  |  |
| -  | RV Seat Disc           |  |  |
| 32 |                        |  |  |
| 33 | RV Seat Disc Screw     |  |  |